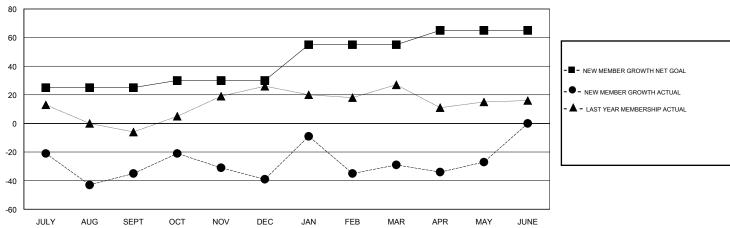

## MONTHLY MEMBERSHIP PROGRESS REPORT

District 2 T2

Results as of: 5/31/2017

| Clubs         |               |             |               | Members               |                                                                |                                                              |                                                    |  |
|---------------|---------------|-------------|---------------|-----------------------|----------------------------------------------------------------|--------------------------------------------------------------|----------------------------------------------------|--|
|               | RESULTS FOR   | R 2016-2017 |               | RESULTS FOR 2016-2017 |                                                                |                                                              |                                                    |  |
| QUARTER       | NEW CLUB GOAL | NEW CLUBS   | DROPPED CLUBS | QUARTER               | NEW MEMBER GROWTH<br>NET GOAL (not reinstated<br>or transfers) | NEW MEMBER<br>GROWTH ACTUAL (not<br>reinstated or transfers) | DROPPED<br>MEMBERS ACTUAL<br>(including transfers) |  |
| JULY/AUG/SEPT | 1             | 0           | 0             | JULY/AUG/SEPT         | 25                                                             | 33                                                           | 68                                                 |  |
| OCT/NOV/DEC   | 0             | 1           | 1             | OCT/NOV/DEC           | 5                                                              | 47                                                           | 51                                                 |  |
| JAN/FEB/MAR   | 1             | 1           | 1             | JAN/FEB/MAR           | 25                                                             | 71                                                           | 61                                                 |  |
| APR/MAY/JUNE  | 0             | 1           | 0             | APR/MAY/JUNE          | 10                                                             | 35                                                           | 33                                                 |  |

## GOALS AND ACTUAL MEMBERS CUMULATIVE

| DROPPED CLUBS: 2  DROPPED MEMBERS |     | 24 CLUBS OF 45 ADDED 1 OR MORE<br>NEW MEMBERS | GENDER DISTR<br>MALE<br>FEMALE | 987 (75.00%)<br>329 (25.00%) |     |
|-----------------------------------|-----|-----------------------------------------------|--------------------------------|------------------------------|-----|
| DECEASED                          | 11  | CLICK HERE FOR CUMULATIVE                     | TOTAL FAMILY UNIT MEMBERS      |                              | 118 |
| CLUB CANCELLED 13 OTHER 189       |     | MEMBERSHIP DATA                               | FAMILY MEMBERS PAYING HALF     |                              | 60  |
| TOTAL                             | 213 |                                               | 0000                           |                              |     |