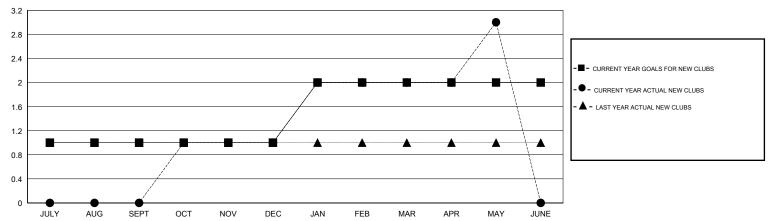

## MONTHLY MEMBERSHIP PROGRESS REPORT

District 2 T2

Results as of: 5/31/2017

| Clubs         |               |             |               | Members               |                                                                |                                                              |                                                    |  |
|---------------|---------------|-------------|---------------|-----------------------|----------------------------------------------------------------|--------------------------------------------------------------|----------------------------------------------------|--|
|               | RESULTS FOR   | R 2016-2017 |               | RESULTS FOR 2016-2017 |                                                                |                                                              |                                                    |  |
| QUARTER       | NEW CLUB GOAL | NEW CLUBS   | DROPPED CLUBS | QUARTER               | NEW MEMBER GROWTH<br>NET GOAL (not reinstated<br>or transfers) | NEW MEMBER<br>GROWTH ACTUAL (not<br>reinstated or transfers) | DROPPED<br>MEMBERS ACTUAL<br>(including transfers) |  |
| JULY/AUG/SEPT | 1             | 0           | 0             | JULY/AUG/SEPT         | 25                                                             | 33                                                           | 68                                                 |  |
| OCT/NOV/DEC   | 0             | 1           | 1             | OCT/NOV/DEC           | 5                                                              | 47                                                           | 51                                                 |  |
| JAN/FEB/MAR   | 1             | 1           | 1             | JAN/FEB/MAR           | 25                                                             | 71                                                           | 61                                                 |  |
| APR/MAY/JUNE  | 0             | 1           | 0             | APR/MAY/JUNE          | 10                                                             | 35                                                           | 33                                                 |  |

## GOALS AND ACTUAL NEW CLUBS CUMULATIVE